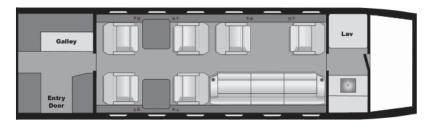

## A HIGHER LEVEL 800.333.1680 www.pinnacleaviation.com

Over 3500 Statute Mile Range

9 Passenger Interior

Cabin Width 7.17'

Cabin Height 6.08'

Forward Spacious Galley

Full Entertainment System with Airshow

Gogo Biz Wi-Fi

## To charter call 800.333.1680 480.998.8989

Or email us at charter@pinnacleaviation.com

SCOTTSDALE BASED CHALLENGER 300 FOR CHARTER

Based in Scottsdale, Arizona, this Challenger 300 complements our other Challenger 300 that Pinnacle Aviation offers for charter. The super mid-size cabin offers a flat floor and safe access to the rear baggage compartment. With the ability to travel over 3500 statute miles, the performance is unsurpassed in its category. The 9-passenger interior includes a 3-place divan, forward spacious galley, full entertainment system including Airshow, and domestic air-to-ground communication and connectivity with Gogo Biz Wi-Fi. When you require a nice cabin with exceptional performance and great passenger amenities, consider chartering this Challenger 300.